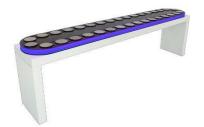

# LED lighting optional

The Catwalker Compact rental version has a milk-white acrylic side finish as standard (pictured left). For the purchase version, we use a standard black side finish, other options are a brushed stainless steel side finish or LED lighting. Regarding the rental version, the conveyor belt with LED lighting can be rented (photo right).

#### Placing the conveyor belt on presentation furniture

The presentation band is only 7 cm high and requires no complicated base. Simply place the Plug & Play conveyor on your existing bar, table or other furniture. Optionally, you can rent or order a white presentation stand (200 or 300 cm) with the Catwalker Compact.