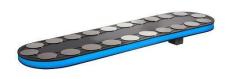

# LED lighting optional

The Catwalker Compact rental version has a milk-white acrylic side finish as standard (pictured left). For the purchase version, we use a standard black side finish, other options are a brushed stainless steel side finish or LED lighting. Regarding the rental version, the conveyor belt with LED lighting can be rented (photo right).

## Specificaties

| Catwalker Compact                             | Rental/purchase                                    | Rental/purchase                                    | Rental/purchase                                    | Purchase                                           |
|-----------------------------------------------|----------------------------------------------------|----------------------------------------------------|----------------------------------------------------|----------------------------------------------------|
| Length x width                                | 150x50cm                                           | 200x50cm                                           | 300x50cm                                           | 250x50cm                                           |
| Height                                        | 7cm                                                | 7cm                                                | 7cm                                                | 7cm                                                |
| Height motor<br>(under catwalker)             | 20cm                                               | 20cm                                               | 20cm                                               | 20cm                                               |
| Weight                                        | approx. 45kg                                       | approx. 50kg                                       | approx. 60kg                                       | approx. 60kg                                       |
| Max. number<br>presention platters            | approx. 16 pcs<br>depending on what you<br>present | approx. 22 pcs<br>depending on what you<br>present | approx. 34 pcs<br>depending on what you<br>present | approx. 28 pcs<br>depending on what you<br>present |
| Diameter<br>presentation platters             | Ø 14cm                                             | Ø 14cm                                             | Ø 14cm                                             | Ø 14cm                                             |
| Route spacing<br>Outward/backward             | 17cm                                               | 17cm                                               | 17cm                                               | 17cm                                               |
| Max. load<br>per platter                      | 2kg                                                | 2kg                                                | 2kg                                                | 2kg                                                |
| Max. load per conveyor                        | 30kg                                               | 30kg                                               | 30kg                                               | 30kg                                               |
| Total display length                          | approx. 3m                                         | approx. 4m                                         | approx. 6m                                         | approx. 5m                                         |
| Available design                              | Round corners                                      | Round corners                                      | Round corners                                      | Round corners                                      |
| Available top<br>surface finish               | Matt black                                         | Matt black                                         | Matt black                                         | Matt black                                         |
| Available side finishes                       | Milky-white acrylic<br>(with LED lighting)         |
| Side finish purchase                          | matt black, stainless-<br>steel, LED lighting      |
| Optional white furni-<br>ture (200 or 300 cm) | Yes                                                | Yes                                                | Yes                                                | Yes                                                |
| Rotation speed                                | Min. 2, max 5m per min.                            |
| Speed adjustable                              | Yes                                                | Yes                                                | Yes                                                | Yes                                                |
| Direction of rotation                         | Standard clockwise                                 | Standard clockwise                                 | Standard clockwise                                 | Standard clockwise                                 |
| Power consumption                             | 120 Watt                                           | 120 Watt                                           | 120 Watt                                           | 120 Watt                                           |
| Power supply                                  | Standard plug<br>230VAC/10A                        | Standard plug<br>230VAC/10A                        | Standard plug<br>230VAC/10A                        | Standard plug<br>230VAC/10A                        |