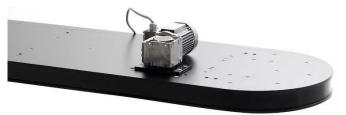

A single motor of about 20 cm hangs underneath the conveyor belt. At the location of this motor a small recess is needed in the furniture. You can also mount the conveyor belt flush with your furniture; this way, only the top surface of the conveyor will be visible.