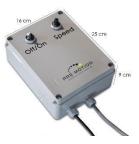

#### **Control Box**

- Dimensions: 16 x 25 x 9 cm.
- Control: start, stop and speed.
- From the control box, a single cable runs to the motor underneath the conveyor.
- The Catwalker runs clockwise by default.