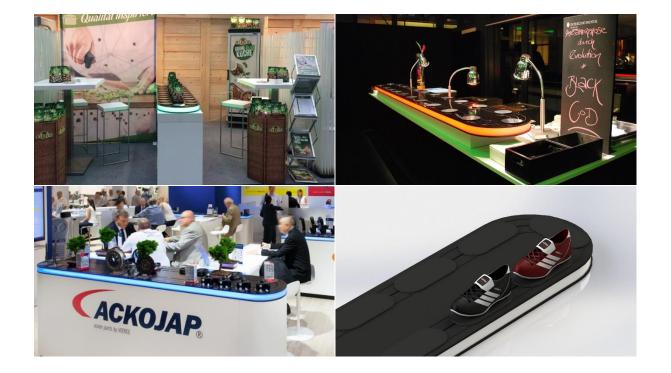

# PORTABLE DESIGN DISPLAY CONVEYOR

The Catwalker Compact is a Plug & Play system; just plug it into a socket and the conveyor belt is ready for use! This system is excellent for product presentations in shops and at fairs. In addition, this system is used for food presentations by caterers and in restaurants.

#### Placing the conveyor belt on presentation furniture

The presentation band is only 7 cm high and requires no complicated base. Simply place the Plug & Play conveyor on your existing bar, table or other furniture. Optionally, you can rent or order a white presentation stand (200 or 300 cm) with the Catwalker Compact.