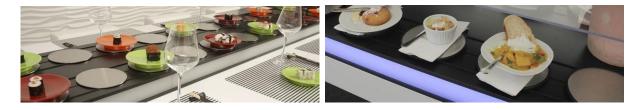

# PORTABLE DESIGN DISPLAY CONVEYOR

The Catwalker Compact is a Plug & Play system; just plug it into a socket and the conveyor belt is ready for use! This system is excellent for product presentations in shops and at fairs. In addition, this system is used for food presentations by caterers and in restaurants.