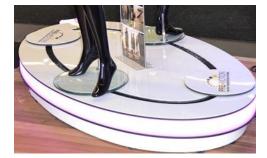

#### **Giant Compact**

For products up to 30 kg. Oval-shaped Plug & Play system with four round display trays. Easy to move.

info@pre-motion.nl • pre-motion.nl • +31 (0)318 505 780 KvK 75543710 • BTW NL860318539B01 • IBAN NL 13 RABO 0346 3772 18

**Giant Compact** 

This running belt system is easy to transport and use; just plug it in. The 200 x 120 cm conveyor belt is made of high-quality white.