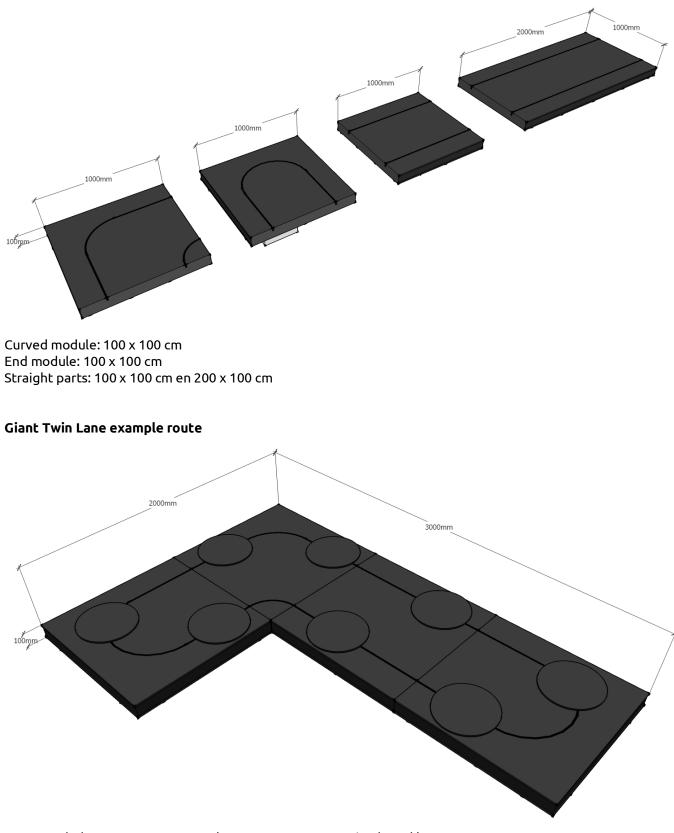

## Appendix 1: Giant Single Lane

Giant Single Lane modules

Curved module: 75 x 75 cm Straight parts: 50 x 50 cm, 100 x 50 cm en 200 x 50 cm

### Appendix 2: Giant Twin Lane

Giant Twin Lane modules

Conveyor belt route: 200 x 300 cm (ca. 10 meter presentation length)