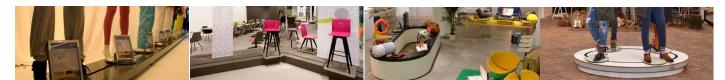

# LARGER OBJECTS

The Catwalker Giant is suitable for displaying larger products weighing up to 30 kg, such as mannequins and designer chairs. Place your products on the catwalk and let them "walk" through your shop window, exhibition stand or museum. Attention guaranteed!

Giant Single Lane

Giant Twin Lane

Giant Bagageband

Giant Compact

For products up to 30 kg. Create your own Route Around. You can use the free space in the middle creatively.

#### **Giant Twin Lane**

For products up to 30 kg. Create your own Route Return. The conveyor belt goes back and forth into your space. **Giant Bagageband** For products up to 10 kg. Airport lookalike with a track 40 cm wide. Present your products on 30 black 'scales.

#### **Giant Compact**

For products up to 30 kg. Oval-shaped Plug & Play system with four round display trays. Easy to move.

info@pre-motion.nl • pre-motion.nl • +31 (0)318 505 780 KvK 75543710 • BTW NL860318539B01 • IBAN NL 13 RABO 0346 3772 18