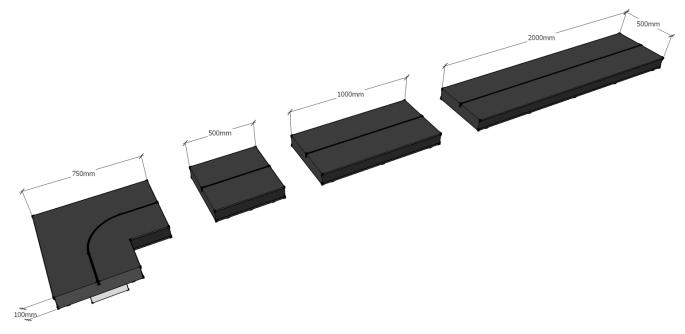

## Appendix 1: Giant Single Lane

Giant Single Lane modules

Curved module: 75 x 75 cm Straight parts: 50 x 50 cm, 100 x 50 cm en 200 x 50 cm

## Giant Single Lane example route

Conveyor belt route: 400 x 300 cm (ca. 14 meter presentation length)