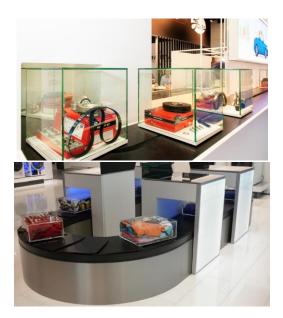

**Giant Bagageband** 

You can place this 400 x 175 cm conveyor belt on any flat surface. Optionally available for hire with a specially designed white base. If you design your own base, please take into account a recess for the motor that protrudes approx. 20 cm below the presentation belt.

**Giant Compact** 

This running belt system is easy to transport and use; just plug it in. The 200 x 120 cm conveyor belt is made of high-quality white.