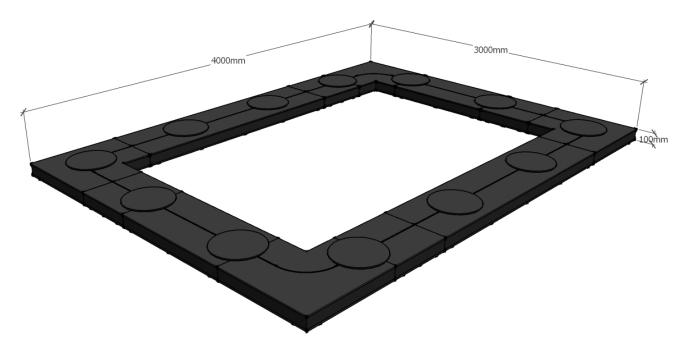

## Giant Single Lane example route

Conveyor belt route: 400 x 300 cm (ca. 14 meter presentation length)