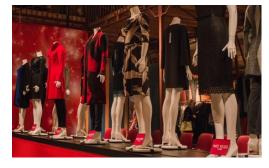

# LARGER OBJECTS

The Catwalker Giant is suitable for displaying larger products weighing up to 30 kg, such as mannequins and designer chairs. Place your products on the catwalk and let them "walk" through your shop window, exhibition stand or museum. Attention guaranteed!

#### Giant Single Lane

The basis of this Route Rondom consists of 2 straight sections and 4 curves. By creatively combining straight modules and curve modules, you can create your own desired catwalk. Appendix 1 shows the available conveyor belt modules. The Catwalker is 50 cm wide and 10 cm high. You rent or buy the conveyor including plastic black display plates (Ø 38 cm).